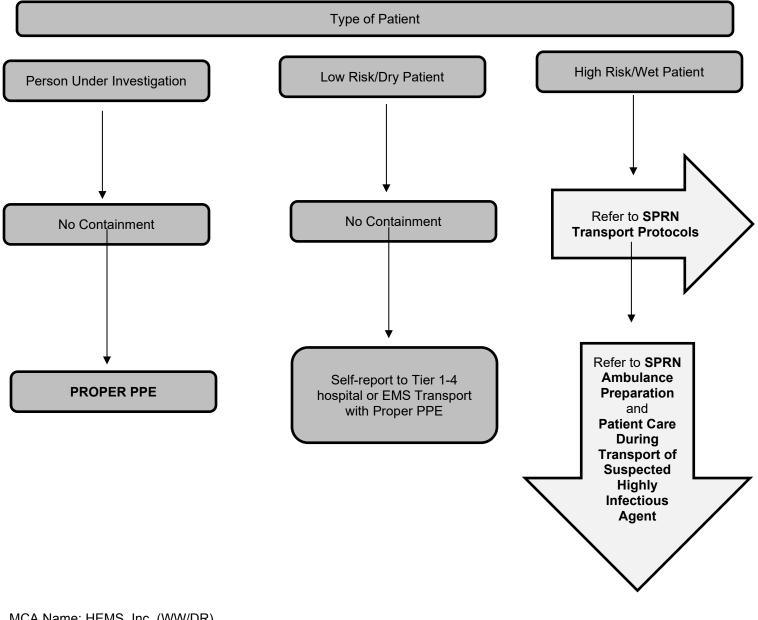

## Michigan SPECIAL OPERATIONS SPECIAL PATHOGEN RESPONSE NETWORK (SPRN) PATIENT CONTAINMENT ALGORITHM (MCA Optional Protocol)

Initial Date: 04/28/17 Revised Date: 12/27/2022

Section 10-11

Medical Control Authorities choosing to adopt this supplement may do so by selecting this check box. Adopting this supplement changes or clarifies the referenced protocol or procedure in some way. This supplement supersedes, clarifies, or has authority over the referenced protocol. This protocol will only be used by SPRN trained individuals.